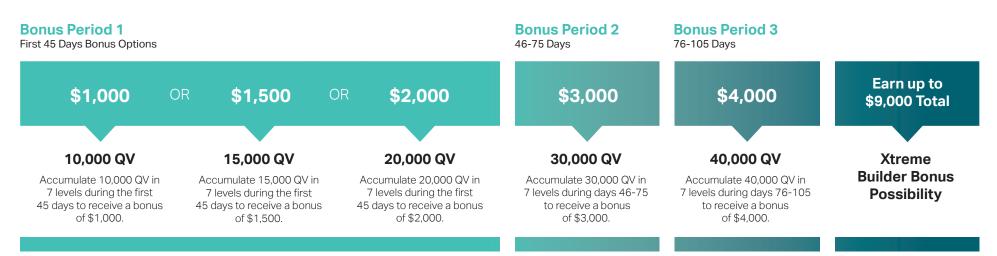

# **Xtreme Builder Bonus**

Generate excitement and drive rapid growth in your business to earn up to \$9,000 in bonuses, in addition to your commissions from the Xyngular Compensation Plan, during your first 105 days with Xyngular.

#### **BONUS PERIOD 1**

- The first Xtreme Builder Bonus period is 45 days long, with the first period beginning on the day of sign-up (the day of sign-up is day 1, regardless of the time of day enrollment occurs).
- The \$1,000, \$1,500, and \$2,000 Xtreme Builder Bonuses in bonus period 1 are not cumulative. A Partner will be paid for their highest achieved bonus.
- If a Partner does not accumulate enough volume in their first 45 days to qualify for first Xtreme Builder Bonus, they are still eligible to qualify for the bonuses in the 2nd and 3rd periods if they reach the required volume (30,000 QV in period 2 and/or 40,000 QV in period 3).
- If a Partner hits the bonus in the first period but misses the second, they are still eligible to go for the third.
- If a Partner achieves 30,000 QV during the first 45 days, they would earn both the \$2,000 (period 1) and \$3,000 (period 2) bonuses and their clock for the third bonus (40,000 QV) starts on day 46 and ends on day 75.
- If a Partner accumulates 40,000 QV within their first 45 days, they will receive the entire \$9,000 Xtreme Builder Bonus (for all 3 bonus periods) in addition to their normal commissions.

## BONUS PERIOD 2

- The second bonus period begins 46 days after sign-up and concludes 75 days from sign-up.
- If a Partner misses the bonus in the first period, they are still eligible to go for the second and third.
- If earned, the payment at 30,000 QV is in addition to what the Partner earns on their first 45 day Xtreme Builder Bonus. For example, if a Partner accumulates 30,000 QV in their second Xtreme Builder period (days 46-75), they will receive a bonus payout of \$3,000 for period 2 (potential \$5,000 total from sign up).

## BONUS PERIOD 3

- The third bonus period begins 76 days after sign-up and concludes 105 days from sign-up.
- If a Partner misses the bonus in the first two periods, they are still eligible to go for the third.
- If earned, the payment at 40,000 QV is in addition to what the Partner earns on any previous Xtreme Builder Bonus. For example, if a Partner accumulates 40,000 QV in their third Xtreme Builder period (days 76-105), they will receive a bonus payout of \$4,000 for period 3 (potential \$9,000 total from sign up).